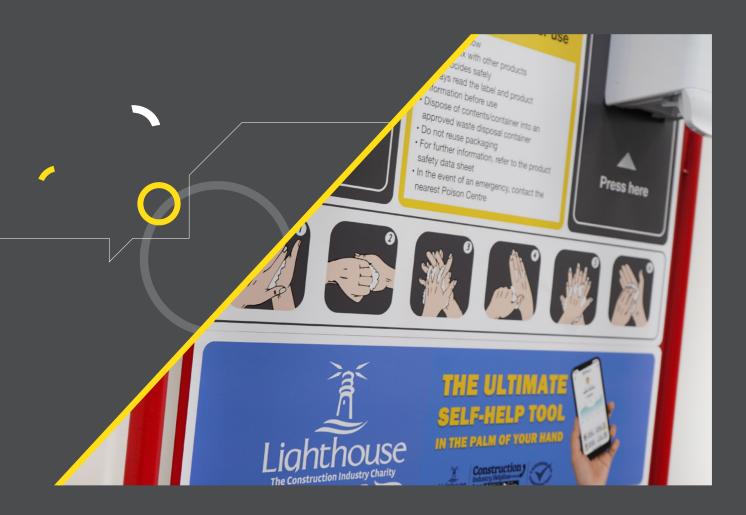

## A portable solution for site hygiene

For areas on site where hand washing facilities are not available or practical to install, Biosite's Hand Sanitiser Station provides a portable solution to enable operatives to comply with the latest hygiene guidelines\*.

Each station is made up of a portable trolley unit and hand sanitiser dispensers, complete with usage and safety information, that can be quickly set up where hygiene facilities are required. Putting you in control of hygiene practices on site.

### Supporting the Lighthouse Club

In recognition of the increased pressure on construction workers and particularly the mental health challenges currently facing those in the industry, Biosite has pledged to donate 10% of sales of the Hand Sanitiser Station and any refills throughout 2020 to the Lighthouse Construction Industry Charity's crisis appeal. Each station will also feature details of the charity's Construction Industry Helpline mobile app, to raise awareness of the free mental health and financial resources available.

## Features and benefits

- A portable hygiene solution for areas on site where hand washing facilities are not available or practical to install
- Enables operatives to easily access 'pop up' hygiene facilities and maintain best practice hygiene procedures on site
- Each station comes with two hand sanitiser gel dispensers\*\* that can be easily refilled

or replaced - different sizing options and configurations are available

- Each station is rebranded with your company logo for clear visibility on site
- Features usage and safety information and hand gel application instructions
- Each station is H1500, W720, D640