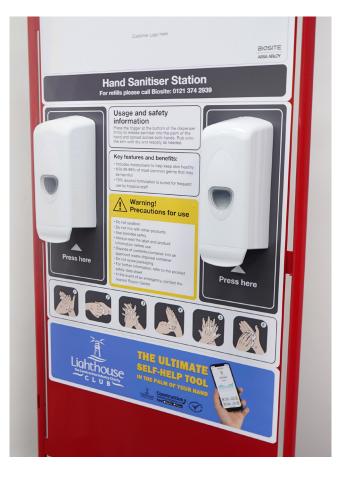

## A portable solution for site hygiene

For areas on site where hand washing facilities are not available or practical to install, Biosite's Hand Sanitiser Station provides a portable solution to enable operatives to comply with the latest hygiene guidelines\*.

Each station is made up of a portable trolley unit and hand sanitiser dispensers, complete with usage and safety information, that can be quickly set up where hygiene facilities are required. Putting you in control of hygiene practices on site.

### Supporting the Lighthouse Club

In recognition of the increased pressure on construction workers and particularly the mental health challenges currently facing those in the industry, Biosite has pledged to donate 10% of sales of the Hand Sanitiser Station and any refills throughout 2020 to the Lighthouse Construction Industry Charity's crisis appeal. Each station will also feature details of the charity's Construction Industry Helpline mobile app, to raise awareness of the free mental health and financial resources available.

## Features and benefits

- A portable hygiene solution for areas on site where hand washing facilities are not available or practical to install
- Enables operatives to easily access 'pop up' hygiene facilities and maintain best practice hygiene procedures on site
- Each station comes with two hand sanitiser gel dispensers\*\* that can be easily refilled

or replaced - different sizing options and configurations are available

- Each station is rebranded with your company logo for clear visibility on site
- Features usage and safety information and hand gel application instructions
- Each station is H1500, W720, D640