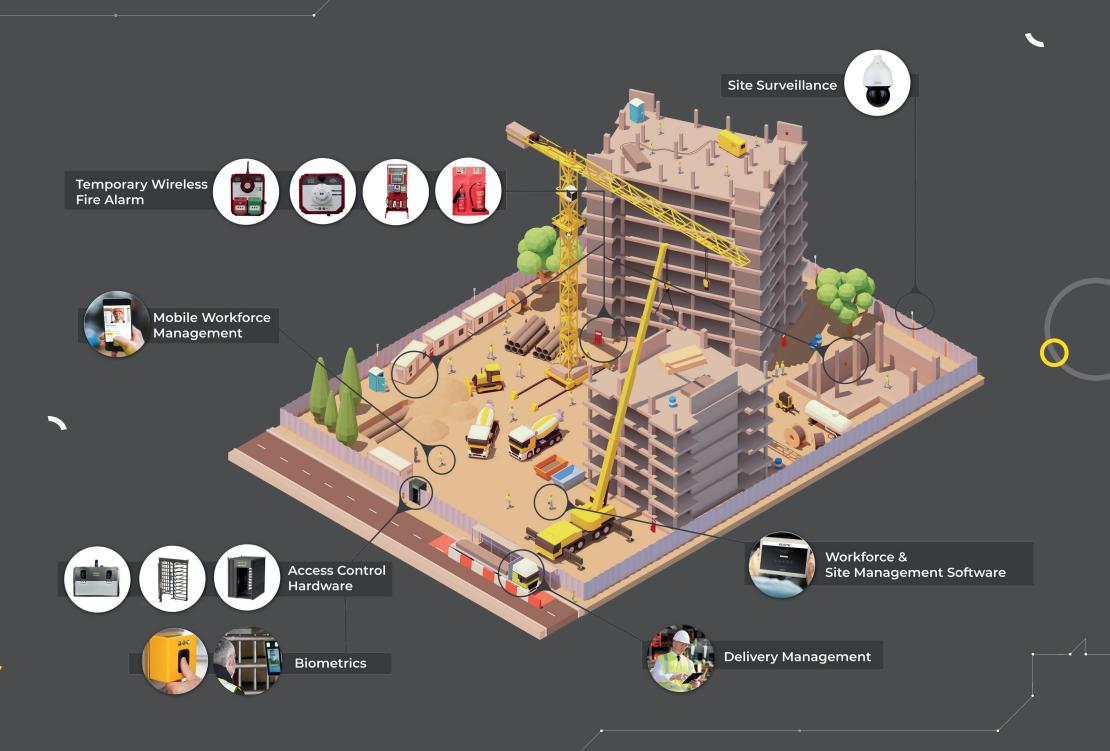

#### **Online Induction**

Worker pre-registration & credentials checking online, in advance.

#### **Biosite Biometrics**

Secure, accurate & reliable fingerprint & facial recognition data capture.

#### **Access Control**

A range of turnstiles & tailored Access Control hardware.

#### **Workforce & Site Management Software**

Visibility & management of your workforce and assets.

#### **Mobile Workforce Management**

Access Control & Workforce Management, on mobile.

#### **Wireless Fire Alarms**

EN54 certified temporary Wireless Fire & First Aid Alarm.

#### **Delivery Management**

Rapid online scheduling & capture of deliveries, plus BREEAM reporting.

#### Site Surveillance

Deter criminals, protect assets and keep your workforce safe on site.